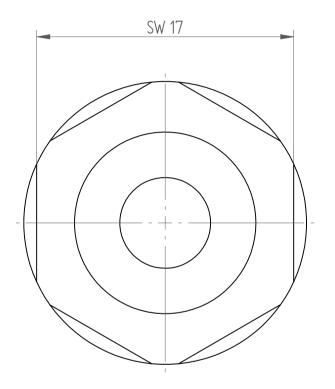

 Type :
 Hi-Q\_ERC11\_D6

 Part No. :
 341120600

 Date :
 19.11.2013

 Scale :
 4:1